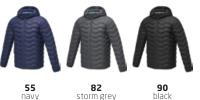

7534** (XS - 3XL)

## fabric



Dull cire 380T woven with water repellent and downproof finish of 100% GRS certified recycled nylon

#### features

- Downproof pressed fabric
- GRS recycled center front zipper
- Hand pockets with zippers
- Inside left bottom pocket
- Elastic binding at the cuffs and the bottom of jacket
- Elastic binding on hood
- Easy grip zipper puller
- Inner stormflap with chinguard
- Breathable and windproof
- Branded hangerloop
- GRS and RDS certified recycled down insulation

### care instructions



# sizing





Measurement 'A': 1/2 chest (measured 2 cm from armpit) Measurement 'B': center back length Note: On wearable items a tolerance is applicable

#### pieces per carton



15 pieces per carton

**decoration options** *B* Embroidery fixed



available colours