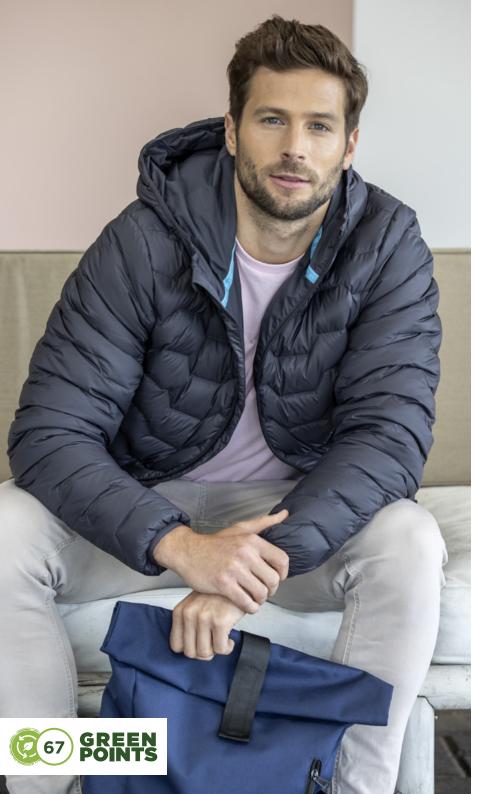

# petalite MEN'S GRS RECYCLED INSULATED DOWN JACKET

් **37534** (XS - 3XL)

## fabric

Dull cire 380T woven with water repellent and downproof finish of 100% GRS certified recycled nylon

#### features

- Downproof pressed fabric
- GRS recycled center front zipper
- Hand pockets with zippers
- Inside left bottom pocket
- Elastic binding at the cuffs and the bottom of jacket
- Elastic binding on hood
- Easy grip zipper puller
- Inner stormflap with chinguard
- Breathable and windproof
- Branded hangerloop
- GRS and RDS certified recycled down insulation