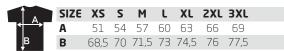

# sizing

Measurement 'A': 1/2 chest (measured 2 cm from armpit) Measurement 'B': center back length Note: On wearable items a tolerance is applicable