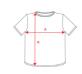

## SCHEME

| QUANTITIES<br>Box Pack | Kids:      | 50 un. | 5 un. |
|------------------------|------------|--------|-------|
|                        | QUANTITIES | Per    | Deals |

| SIZES        |      |      |      |      |  |
|--------------|------|------|------|------|--|
| Kids:        | 4    | 8    | 12   | 16   |  |
| WIDTH<br>(A) | 33cm | 37cm | 41cm | 45cm |  |
| LONG<br>(B)  | 50cm | 55cm | 60cm | 65cm |  |

\*[Measured from the edge 1 cm below the sleeves / Measured from the highest point of the shoulder to the end of the garment]

Screenprint Transfer Digital transfer Embroidery fixed DTF transfer

not reflected in this do