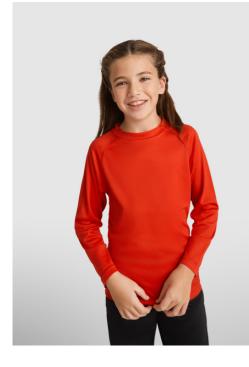

## DESCRIPTION

Technical long-sleeve raglan t-shirt. Matching overlock in sleeves (without side seams). Covered seams in collar. Breathable easy-wash and dry fabric. Removable label.

# COMPOSITION

100% polyester piqué, 150 gsm.